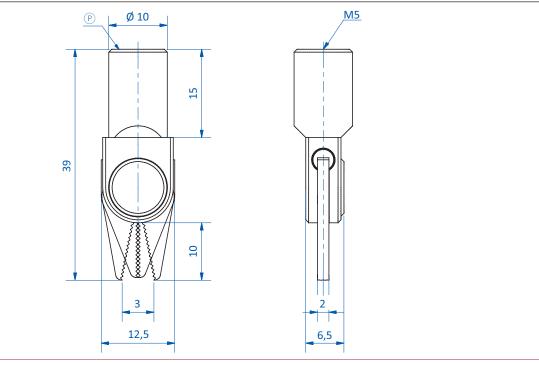

mm – single-acting

Series 60 – miniature grippers, clamping diameter 10 mm – single-acting





## **Product notes**

- > Gripper for small sprues and restricted space
- > Gap-free closing
- > Body and jaws made of high-strength anodized aluminum alloy
- > Single-acting
- > Medium: filtered and oiled/unoiled air
- > Ambient air temperature: -20°C to +80°C (-4 °F to 176 °F)

## **Technical data**

| Item no. | Jaw      | Max. operating pressure [bar (psi)] | Sensor  | Closing force at 6 bar<br>(87 psi) [N] | Weight [g] |
|----------|----------|-------------------------------------|---------|----------------------------------------|------------|
| GR04.060 | Standard | 6 (87)                              | without | 3.5                                    | 5.3        |

## **Dimensions**



 $^{\circ}$  = Compressed air connection