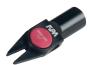

## Grippers | Sprue grippers

Series 60 – miniature grippers, clamping diameter 10 mm – single-acting

Series 60 – miniature grippers, clamping diameter 10 mm – single-acting

## **Product notes**

- > Gripper for small sprues and restricted space
- > Gap-free closing
- > Body and jaws made of high-strength anodized aluminum alloy
- > Single-acting
- > Medium: filtered and oiled/unoiled air
- > Ambient air temperature: -20°C to +80°C (-4 °F to 176 °F)